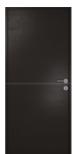

High-quality materials are used in the bathrooms Galassia Giulini Italian design in black color sanitary ware. Black adds contrast faucets with surface finish. It is in the living quarters natural and light colors are used, black door handles and plugs/switches. The walls and ceilings are painted and the floor is covered in a classic herringbone pattern parquet. The interior doors are made of solid wood, which is covered with black oak veneer.

Hallway floor tile Ceramic plate 60x60cm Luna Cool Grey

**Wooden parquet**Table parquet French
herringbone Oak Natural,
oil wax brushed

Inner-door Solid wood door covered with black oak veneer

**Door handle**Linea Cali Brixa
black mat