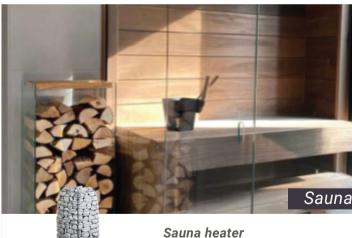

**Gutter**Easy Drain, Basic Drain,
Zero

**En Suit sink**Galassia Smart, black
Mat

En Suit toilet bowl Meg11 Pro wall mounted, black mat

Huum Hive mini 9kW

Sauna stage and walls thermal wood (Magnolia)

The developer reserves the right to make interior decoration packages changes, offering the customer an analogue at the same price product. All images are illustrative.