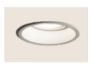

Plugs / Switches
Berker Q3 black matte

**Lighting for the living room**Astro Minima Round
recessed, white

Floor molding
Floor strip 12x58mm
straight profile, oak
veneer / white

**WC floor and wall** 60x60cm Luna Cool Grey 60x120cm Sybil Silver Lap