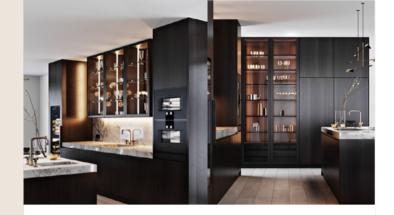

Interior- Premium 1

A carefree journey to a harmonious

home

Different meet in the cozy Premium 1 package gray shades and create modern and dignified milieu. Grays are used in the spa finishing materials in shades, covers the walls glossy imitation marble wall tile and floor mat floor tile that together create for a stylish and warm overall impression.

High-quality materials are used in the bathrooms Galassia Giulini Italian design in black color sanitary ware. Black adds contrast faucets with surface finish. It is in the living quarters natural and light colors are used, black door handles and plugs/switches. The walls and ceilings are painted and the floor is covered in a classic herringbone pattern parquet. The interior doors are made of solid wood, which is covered with black oak veneer.