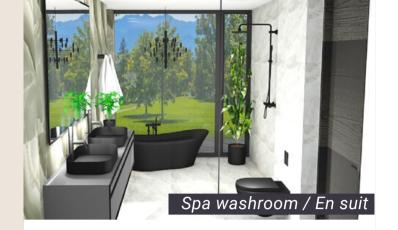

**WC sink**Nic Design Console 70
cement

**Toilet**Nic Design Pin 55x37cm
Cement

A carefree journey to a harmonious home

Shower glass clear glass from four sides black with U-profile

Floor slab and wall 60x60cm Gray Marble mat 60x120cm Gray Marble shiny

**En Suit floor and wall** 60x60cm Jade Opal Matt 60x120cm Jade Malachite Shiny

Shower set ceiling and with hand shower Shower mixer Gulini Futuro, black mat

Stone bath
Paa Bella Graphite
1700x800x550cm

**Gutter**Easy Drain, Basic Drain,
Zero

**En Suit sink**Galassia Smart, black
Mat

En Suit toilet bowl Meg11 Pro wall mounted, black mat

Huum Hive mini 9kW

Sauna stage and walls thermal wood (Magnolia)

The developer reserves the right to make interior decoration packages changes, offering the customer an analogue at the same price product. All images are illustrative.