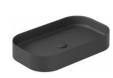

**WC sink**Nic Design Console 70
cement

**Toilet**Nic Design Pin 55x37cm
Cement

A carefree journey to a harmonious home

Shower glass clear glass from four sides black with U-profile

Floor slab and wall 60x60cm Gray Marble mat 60x120cm Gray Marble shiny