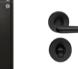

Hallway floor tile Ceramic plate 60x60cm Luna Cool Grey

**Wooden parquet**Table parquet French
herringbone Oak Natural,
oil wax brushed

Inner-door Solid wood door covered with black oak veneer

**Door handle**Linea Cali Brixa
black mat