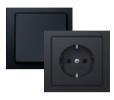

Plugs / Switches
Berker Q3 black matte

**Lighting for the living room**Astro Minima Round
recessed, white

Floor molding
Floor strip 12x58mm
straight profile, oak
veneer / white

**WC floor and wall** 60x60cm Luna Cool Grey 60x120cm Sybil Silver Lap