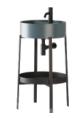

**WC sink**Nic Design Console 70
cement

**Toilet**Nic Design Pin 55x37cm
Cement

A carefree journey to a harmonious home

Shower glass clear glass from four sides black with U-profile

Floor slab and wall 60x60cm Gray Marble mat 60x120cm Gray Marble shiny