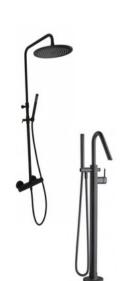

**En Suit floor and wall** 60x60cm Jade Opal Matt 60x120cm Jade Malachite Shiny

Shower set ceiling and with hand shower Shower mixer Gulini Futuro, black mat

Stone bath
Paa Bella Graphite
1700x800x550cm