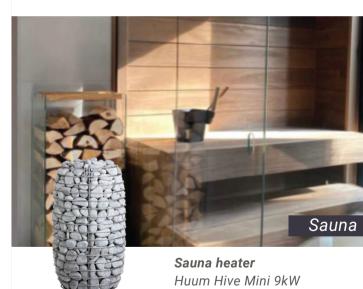

**En Suit sink**Galassia SmartB white

**Lights in the bathroom** Astro, Minima, IP65, white, recessed

Sauna stage and walls thermal wood (Magnolia)

The developer reserves the right to make interior decoration packages changes, offering the customer an analogue at the same price product. All images are illustrative.