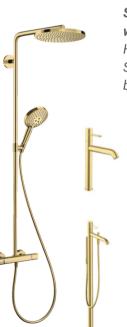

Shower set ceiling and with hand shower Hansgrohe, Raindance Select S, PowderRain, brushed bronze