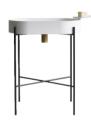

WC sink
Nic Design Consule 70,
mulberry with base,
white

**Toilet**Nic Desing Pin white mat

**Shower glass** clear glass of four edge black with U-profile

A carefree journey to a harmonious home

Wall plate and floor 100x180cm Museum Dreamy Mocha glossy and Mat