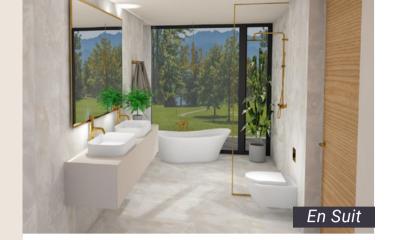

**Plugs / Switches** Retro beige mat

**Lighting living room**Astro Minima Round recessed, white

**Floor molding** 12x58mm straight profile painted white

En Suit floor and wall 37.5x75cm Onyx Grigio mat 75x150cm Onice Grigo Shiny

WC sink
Nic Design Consule 70,
mulberry with base,
white

**Toilet**Nic Desing Pin white mat

**Shower glass** clear glass of four edge black with U-profile

A carefree journey to a harmonious home

Wall plate and floor 100x180cm Museum Dreamy Mocha glossy and Mat

Shower set ceiling and with hand shower Hansgrohe, Raindance Select S, PowderRain, brushed bronze

## Sink faucet Axor Uno, brushed bronze Sunrise with a bottom valve

Stone bath
Casa di Vanna,
Borghese,
freestanding, mat
white

**Gutter**Easy Drain, Basic Drain,
Zero plated

En Suit toilet bowl Galaxy Meg11 Pro white

**En Suit sink**Galassia SmartB white

**Lights in the bathroom** Astro, Minima, IP65, white, recessed

Sauna stage and walls thermal wood (Magnolia)

The developer reserves the right to make interior decoration packages changes, offering the customer an analogue at the same price product. All images are illustrative.