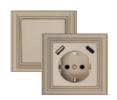

**Plugs / Switches** Retro beige mat

**Lighting living room**Astro Minima Round recessed, white

**Floor molding** 12x58mm straight profile painted white

En Suit floor and wall 37.5x75cm Onyx Grigio mat 75x150cm Onice Grigo Shiny