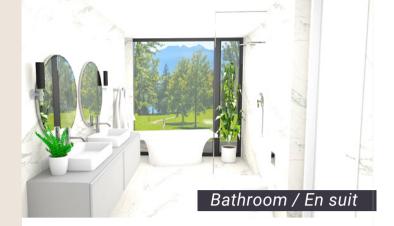

Floor molding Floor strip 16x90 mm, Color NCS S502-Y50R

Lights in the bathroom Astro, Minima, IP65, white, recessed Harmooriline Kodu

A carefree journey to a harmonious home

Bathroom floor and wall plate
60x60cm Ark Silver mat

Bathroom wall color

1 wall painted. Colour

Caparol 3D Jura 40 gray

Shower glass Clear glass, of four with a chromed U-profile on the edge

**En Suit floor and wall plate**60x60cm Marazzi
Marbelplay Straturio mat

**WC sink** Luna 60x45cm glossywhite

**Toilet** 

Ocean Wall Hung, white Narrow matt button

Faucet
TRES Study
Exclusive,
Chrome

Shower set ceiling and with hand shower

TRES Study Exclusive,

Chrome

Bath mixer with hand shower TRES Study Exclusive,chrome

**Bath**Casa di Vanna, Bocca
free standing stone bath,
white

**Gutter**Easy Drain, Basic
Drain,Zero

The developer reserves the right to make interior decoration packages changes, offering the customer an analogue at the same price product. All images are illustrative.