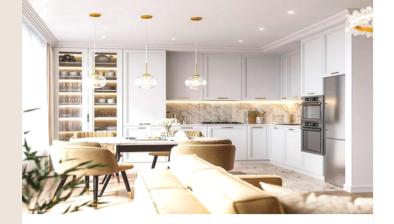

Flowing space, open views, sympathetic materials and natural light are the magic words a friendly and cozy environment and a beautiful home would be born.

The bathrooms and hallway are in imitation marble ceramic tiles that create a harmonious

A package with a Nordic balanced interior.

and or a stylish overall impression.

However, the floors of the living rooms are

covered with natural wood oak parquet.

The sanitary ware is from the company
Seramiksan and sanitary ware from TRES.